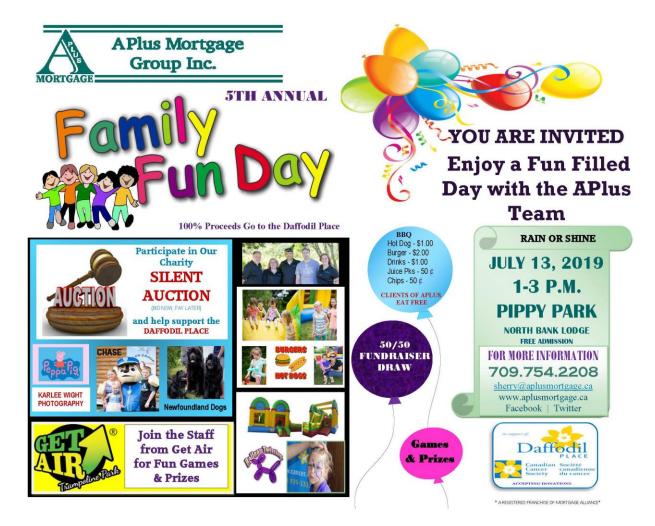

## **APlus Group of Companies Events**

Over the past 5 years APlus Group of Companies has hosted a Family Fun Day to honor our clients and to support the Canadian Cancer Societies local Daffodil Place. We have a silent auction, BBQ, kids' games, prizes, 50/50 Draw and entertainment for the whole family. 100% Proceeds go directly to the Daffodil Place.